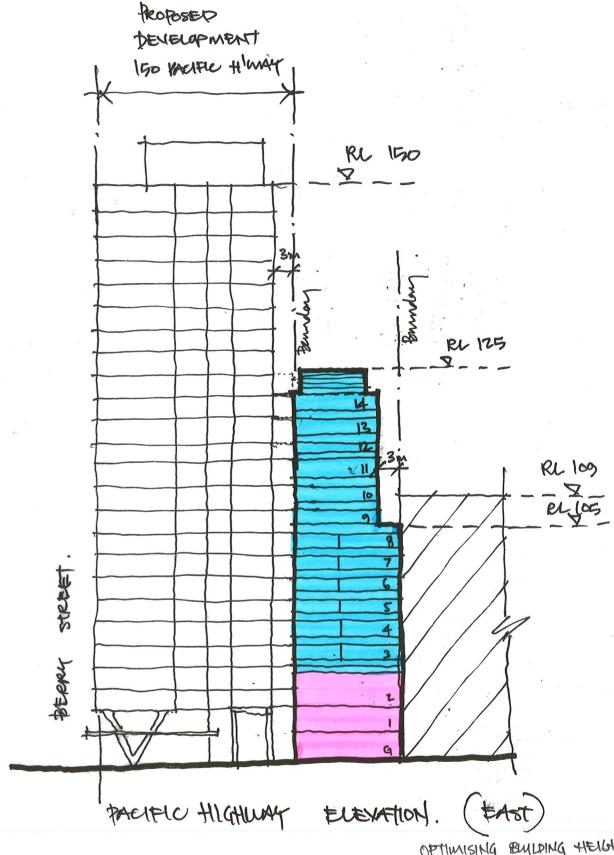

Project 154 PACIFIC HIGHWAY

Title CONCEPT SECTION & ELEVATION

Scale 1:200. Date 02.08.11. Number 3553 SK 271

OPTIMISHED BUILDING HEIGHT. BASED ON DRAFT DUP.

Project 154 HACHEU HIGHWAY

Title CONCEPT PLAN LOWER LENEUS.