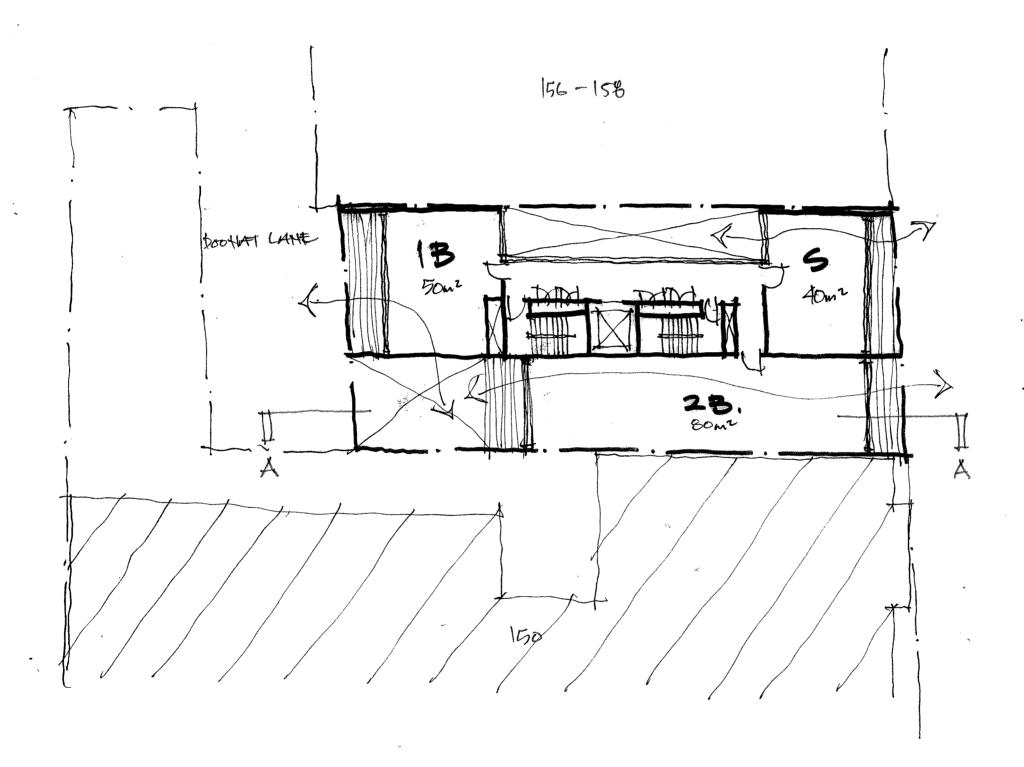

BASED ON WERENT DOP.

OPTION A

Project 154 PACIFIC HIGHWAY

Title TYPICAL RESIDENTIAL FLOOR LAYOUT.

Scole 1:200 . Date 03.08. | Number 3553 SK 210

RESIDENTIAL COMPONENT

COMMERCIAL COMPONENT, INC. PARKING & SERVICES.