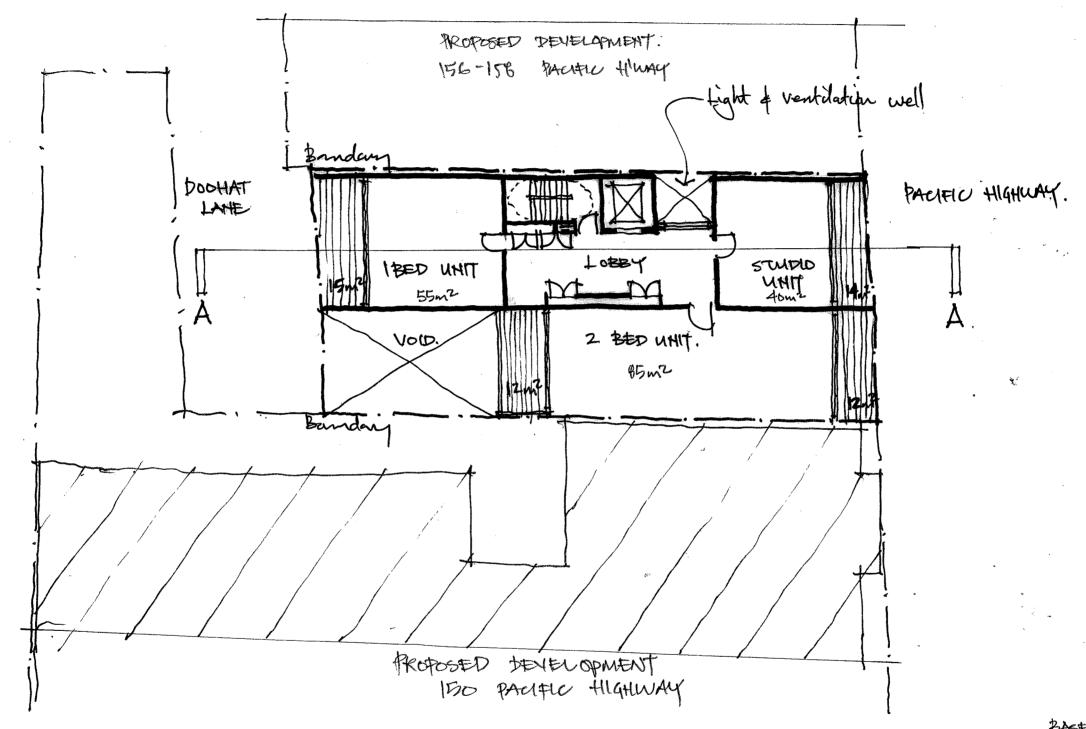

BASED ON WERENT DOP.

OPTION A

Project 154 PACIFIC HIGHWAY

Title TYPICAL RESIDENTIAL FLOOR LAYOUT.

Scole 1:200 . Date 03.08. | Number 3553 SK 210

RESIDENTIAL COMPONENT

COMMERCIAL COMPONENT, INC. PARKING & SERVICES.