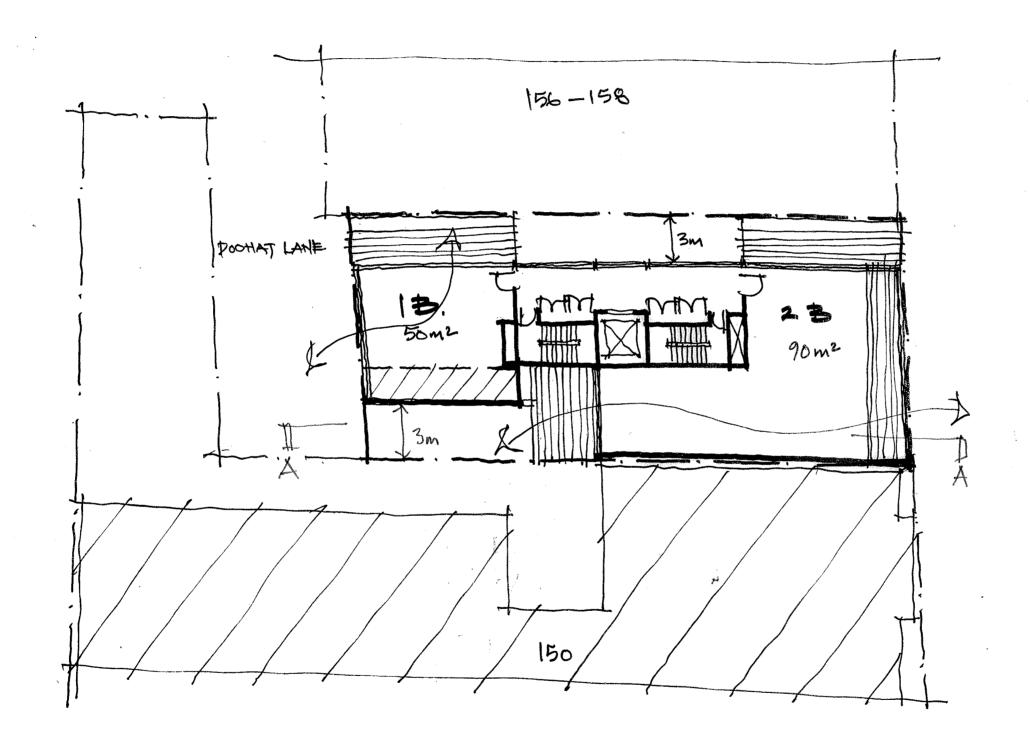

Scale 1:200. Date 03.08.11 Number 3553 SK 212

**nettleton**tribe

BASED ON PRAFT DCP.

PACIFIC HIGHWAY

Title CONCEPT PUAN UPPER LEYELS. .
Scale 1:200. Date 08.08.11 . Number 3553 SK 273

GECTION A-A

OPTION & DEATH DOP.